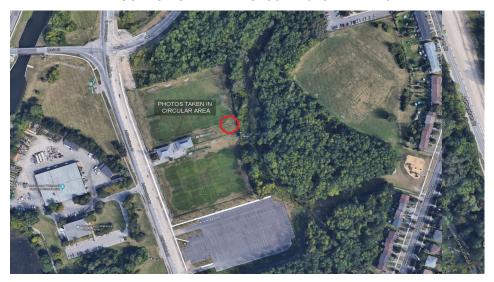

## PYSC - June 8th 2019 - U7/U10 Tournament Photo Schedule

## **2019 TEAM PHOTOS**

Photos will be taken throughout Tournament day per the **PHOTO SCHEDULE** shown below. **Green boxes** indicate time slots where the team is **playing a game**. The other **coloured slots** indicate when **photos are scheduled** to be taken.

COACHES: Please ensure that all players on the team arrive together as early as possible in the Photo Time slot to avoid delays when getting your team photo taken.

## **LOCATION OF TEAM PHOTOS: EASTGATE FIELDS**



## **INDIVIDUAL PHOTOS**

If players would like an **individual photo** (price of \$5 for a 5x7 print or \$10 for a high resolution digital file), these will be available **immediately after the team photo session**. Parents should bring **exact change** for the individual fee and **let the photographer know** that they would like the player's photo taken. The photo will be captured and made available at a later date.

| EASTGATE U7/U10 PHOTO SCHEDULE |      |                              |                |      |        |        |        |        |        |        |      |        |             |
|--------------------------------|------|------------------------------|----------------|------|--------|--------|--------|--------|--------|--------|------|--------|-------------|
| DIV